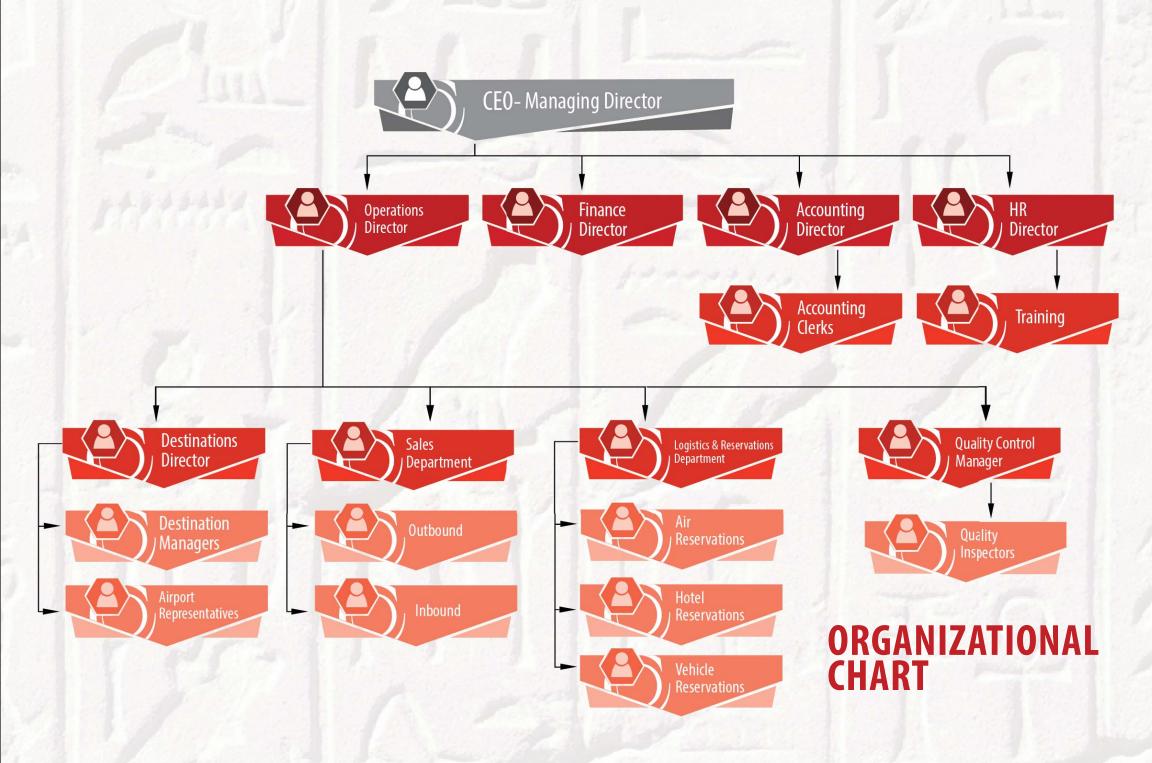

## **BUSINESS MODEL**

The company applies a de-centralized model in its operations through our offices that are spread all over Egypt; however the management is centralized in Cairo to ensure the consistency in the quality of services provided and to monitor the execution of its operations.